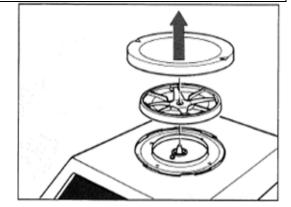

### Packing Instructions:

Remove pan & pan support ( see picture ) Remove draft shield ( if possible ) DO NOT send with instrument Wrap the instrument in at least 6" of bubble-pack Place in sturdy box surrounded by another 6" of padded shipping material Wrap pan, pan support & any accessories in bubble-pack and place in box